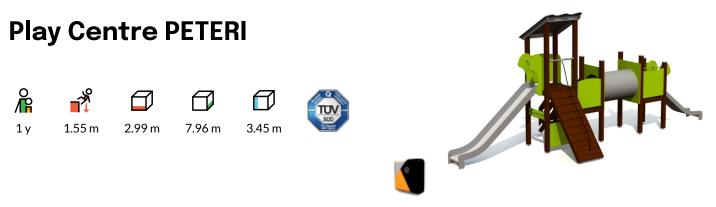

## **Technical information**

| Safety area width                        | 5.99 m  |
|------------------------------------------|---------|
| Safety area length                       | 11.96 m |
| Width of structure                       | 2.99 m  |
| Length of structure                      | 7.96 m  |
| Height of structure                      | 3.45 m  |
| Max. fall height                         | 1.55 m  |
| Recommended age of children              | 1+      |
| For simultaneous use by several children | 6-12    |

A play centre with three platforms, a tunnel and two slides. Stairs with handrails lead to the lower platform where a crawl tunnel leads to a slide, which offers a way down. A sloping bridge with handrails and steps leads to the higher platform with a roof where another slide offers a way down. Beneath the higher platform is an abacus. The side panels of the play centre can be switched for various activity walls or thematic printed panels (animals, birds, fish, trees, berries, etc.). The design of the panels will be finalised with the client during ordering.