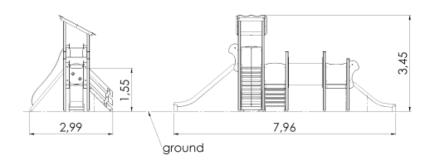

## **Technical information**

| Safety area width                        | 5.99 m  |
|------------------------------------------|---------|
| Safety area length                       | 11.96 m |
| Width of structure                       | 2.99 m  |
| Length of structure                      | 7.96 m  |
| Height of structure                      | 3.45 m  |
| Max. fall height                         | 1.55 m  |
| Recommended age of children              | 1+      |
| For simultaneous use by several children | 6-12    |