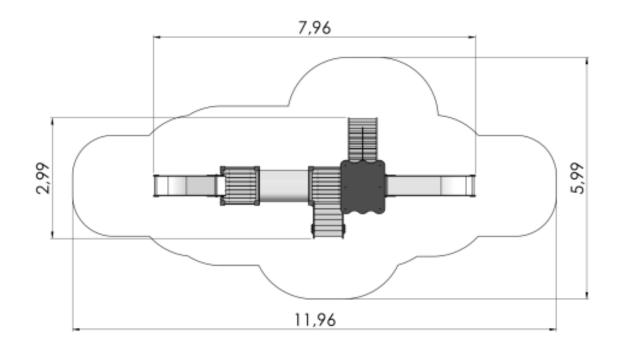

## **Technical information**

| Safety area width                        | 5.99 m  |
|------------------------------------------|---------|
| Safety area length                       | 11.96 m |
| Width of structure                       | 2.99 m  |
| Length of structure                      | 7.96 m  |
| Height of structure                      | 3.45 m  |
| Max. fall height                         | 1.55 m  |
| Recommended age of children              | 1+      |
| For simultaneous use by several children | 6-12    |