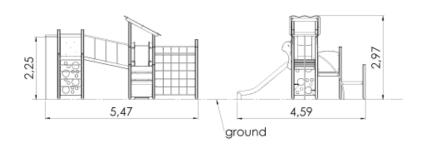

## **Technical information**

Safety area width 8.09 m Safety area length 8.81 m 4.59 m Width of structure Length of structure 5.47 m Height of structure 2.97 m Max. fall height 2.25 m Recommended age of children 4+ For simultaneous use by several 8-16 children