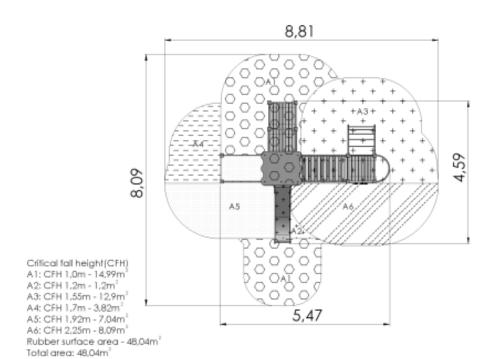

## **Technical information**

Safety area width 8.09 m Safety area length 8.81 m 4.59 m Width of structure Length of structure 5.47 m Height of structure 2.97 m Max. fall height 2.25 m Recommended age of children 4+ For simultaneous use by several 8-16 children