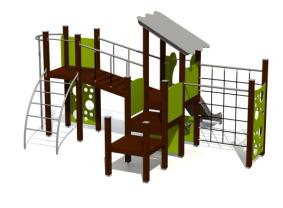

## Installation info

Installers 2

Installation time 12 h

Volume of concrete 25 bags (25kg) Package dimensions 2,9x1,1x1,3m

Package weight 480 kg

The product needs a safety surface

A play centre with four platforms, a bridge, a climbing net, a slide, a climbing wall, a fireman pole and an arched ladder. The play centre can be accessed from the lower platform. The play centre comes equipped with a captain shelm and a play corner with a bench, which can be fitted with either kitchen or car dashboard elements. The higher platform can be reached via the bridge or the arched ladder, a fireman spole offers an easy way for sliding down. The side panels of the play centre can be switched for various activity walls or thematic printed panels (animals, birds, fish, trees, berries, etc.). The design of the panels will be finalised with the client during ordering.