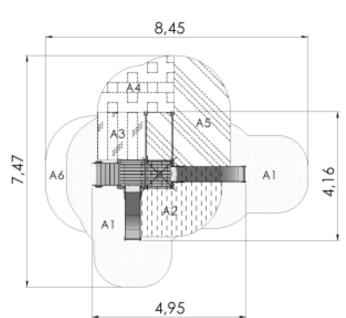

## **Play Centre REMY**

1 y

1.92 m

4.16 m

4.95 m

3.81 m

Crifical fall height (CFH) A1: CFH 1,0m - 16,92m<sup>2</sup> A2: CFH 1,2m - 5,64m<sup>2</sup> A3: CFH 1,5m - 2,4m<sup>2</sup> A4: CFH 1,67m - 3,5m<sup>2</sup> A5: CFH 1,92m - 7,17m<sup>2</sup> A6: CFH 0,67m - 2,38m<sup>2</sup>

Rubber surface area - 35,63m<sup>2</sup> Total area: 38,01m<sup>2</sup>

## **Technical information**

Safety area width 7.47 m Safety area length 8.45 m Width of structure 4.16 m Length of structure 4.95 m Height of structure 3.81 m Max. fall height 1.92 m Recommended age of children 1+ For simultaneous use by several 5-10 children