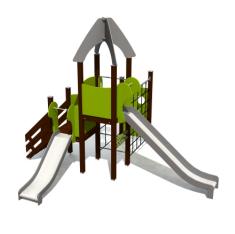

## Installation info

Installers 2
Installation time 9 h

Volume of concrete 12 bags (25kg)
Package dimensions 2,9x1,0x1,1m

Package weight 316 kg

The product needs a safety surface

A play centre with two platforms, a climbing wall and a slide. The different level platforms can be accessed via the stairs or a ladder, both offer slides that lead down. An abacus under the higher platform provides a role playing opportunity. The side panels of the play centre can be switched for various activity walls or thematic printed panels (animals, birds, fish, trees, berries, etc.). The design of the panels will be finalised with the client during ordering.