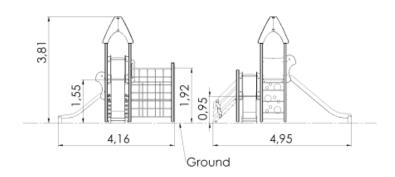

## **Play Centre REMY**

1 y

1.92 m

4.16 m

4.95 m

3.81 m

Crifical fall height (CFH) A1: CFH 1,0m - 16,92m<sup>2</sup> A2: CFH 1,2m - 5,64m<sup>2</sup> A3: CFH 1,5m - 2,4m<sup>2</sup> A4: CFH 1,67m - 3,5m<sup>2</sup> A5: CFH 1,92m - 7,17m<sup>2</sup> A6: CFH 0,67m - 2,38m<sup>2</sup>

## **Technical information**

Safety area width 7.47 m Safety area length 8.45 m Width of structure 4.16 m Length of structure 4.95 m Height of structure 3.81 m Max. fall height 1.92 m Recommended age of children 1+ For simultaneous use by several 5-10 children