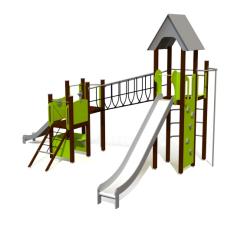

## Installation info

Volume of concrete 23 bags (25kg) Package dimensions 3,8x1,0x1,3m The product needs a safety surface

A play centre with three platforms of different heights, two slides and climbing elements. A net climbing slope leads to the lowest platform where a step takes kids to the second platform. There a slide offers a path down and a net bridge with handrails offers a path up, to the highest platform, where a second slide and a fireman? spole lead down again. The highest platform can also be reached via a vertical ladder with arched rungs or via a rock climbing wall. A moving helm and binoculars, as well as a fun play corner with a bench, which can be equipped with either kitchen or car dashboard elements, satisfy all role playing needs. The side panels of the play centre can be switched for various activity walls or thematic printed panels (animals, birds, fish, trees, berries, etc.). The design of the panels will be finalised with the client during ordering.