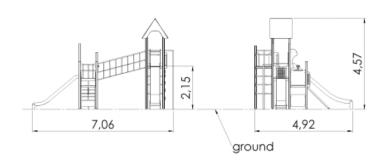

## **Technical information**

Safety area width 8.86 m 10.99 m Safety area length 4.92 m Width of structure 7.06 m Length of structure 4.57 m Height of structure Max. fall height 2.15 m Recommended age of children 4+ For simultaneous use by several 6-12 children