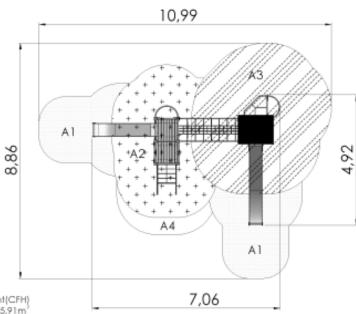

## **Play Centre RENATA**

4.92 m

Critical fall height(CFH) A1: CFH 1,0m - 15,91m<sup>2</sup> A2: CFH 1,55m - 16,54m<sup>2</sup> A3: CFH 2,15m - 23,91m<sup>2</sup> A4: CFH 0.6m - 2.26m<sup>3</sup> Rubber surface area - 56,36m2 Total area: 58,62m<sup>2</sup>

## **Technical information**

Safety area width 8.86 m 10.99 m Safety area length 4.92 m Width of structure 7.06 m Length of structure 4.57 m Height of structure Max. fall height 2.15 m Recommended age of children 4+ For simultaneous use by several 6-12 children