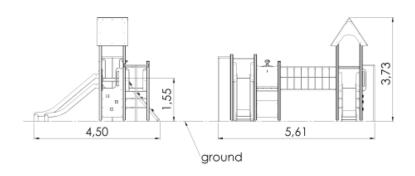

## **Technical information**

Safety area width 8 m Safety area length 8.61 m Width of structure 4.5 m Length of structure 5.61 m Height of structure 3.73 m Max. fall height 1.55 m Recommended age of children 4+ For simultaneous use by several 6-12 children