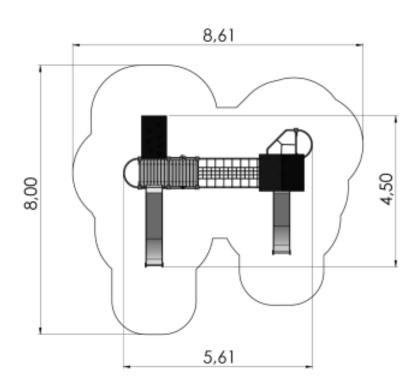

## **Technical information**

Safety area width 8 m Safety area length 8.61 m Width of structure 4.5 m Length of structure 5.61 m Height of structure 3.73 m Max. fall height 1.55 m Recommended age of children 4+ For simultaneous use by several 6-12 children