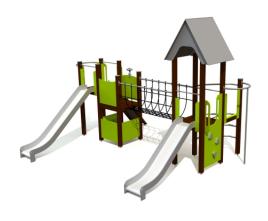

## Installation info

Volume of concrete 23 bags (25kg) Package dimensions 2,9x1,0x1,6m The product needs a safety surface

A play centre with a platform, two slides and climbing elements. A ladder and a climbing wall lead to the lower platform where a slide and a fireman? sole offer a path down. A net bridge with handrails leads to the platform with a roof and to the second slide. The highest platform can be reached via a rock climbing slope. A moving helm and binoculars, as well as a fun play corner with a bench, which can be equipped with either kitchen or car dashboard elements, satisfy all role playing needs. The side panels of the play centre can be switched for various activity walls or thematic printed panels (animals, birds, fish, trees, berries, etc.). The design of the panels will be finalised with the client during ordering.