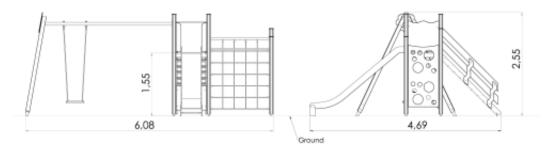

## **Technical information**

| Safety area width                        | 7.52 m |
|------------------------------------------|--------|
| Safety area length                       | 8.26 m |
| Width of structure                       | 4.69 m |
| Length of structure                      | 6.08 m |
| Height of structure                      | 2.55 m |
| Max. fall height                         | 1.92 m |
| Recommended age of children              | 1+     |
| For simultaneous use by several children | 1-10   |