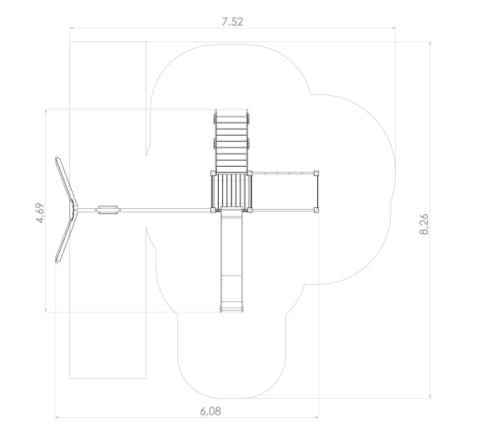

## **Technical information**

| Safety area width                        | 7.52 m |
|------------------------------------------|--------|
| Safety area length                       | 8.26 m |
| Width of structure                       | 4.69 m |
| Length of structure                      | 6.08 m |
| Height of structure                      | 2.55 m |
| Max. fall height                         | 1.92 m |
| Recommended age of children              | 1+     |
| For simultaneous use by several children | 1-10   |