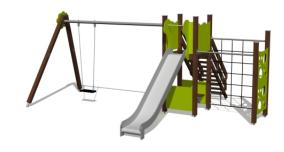

## Play Centre with climbing frame and swing HARRIET

٠

## Installation info

Volume of concrete

11 bags (25kg)

The product needs a safety surface

A play centre with a platform, a slide, various climbing elements and swing. Stairs with handrails lead up to the centre. The integrated climbing complex, which houses several net walls, a climbing wall with holes and climbing ropes, allows practicing both climbing skills and dexterity. Play corner with car dashboard or kitchen elements satisfy role playing needs. The side panels of the play centre can be switched for various activity walls or thematic printed panels (animals, birds, fish, trees, berries, etc.). The design of the panels will be finalised with the client during ordering.