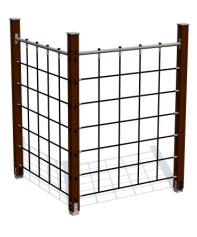

## **Climbing net, 2 sections**

1.92 m

1.63 m

## **Product consists of**

Climbing 2 pcs

nets 16 mm six-strand PES cover braided steel

ropes

Posts 3 pcs

Laminated wood

Tubes 2 pcs

Galvanized and powder coated steel

## Installation info

Installers 2
Installation time 5 h

Volume of concrete 9 bags (25kg) Package dimensions 2,80,3x0,4m The product needs a safety surface

This two-part climbing net wall helps develop motor skills and dexterity. The wall can be fitted with either a regular or a ② spideweb③style of netting.