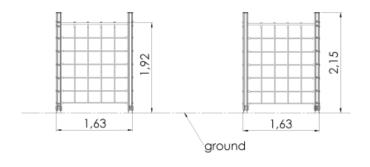

## **Climbing net, 2 sections**

1.92 m

1.63 m

## **Technical information**

Safety area width 5.2 m 5.2 m Safety area length Width of structure 1.63 m Length of structure 1.63 m 2.15 m Height of structure 1.92 m Max. fall height Recommended age of children 2+ For simultaneous use by several 4-8 children