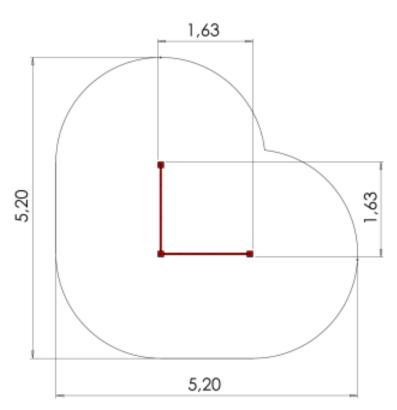

## **Technical information**

Safety area width 5.2 m 5.2 m Safety area length Width of structure 1.63 m Length of structure 1.63 m 2.15 m Height of structure 1.92 m Max. fall height Recommended age of children 2+ For simultaneous use by several 4-8 children