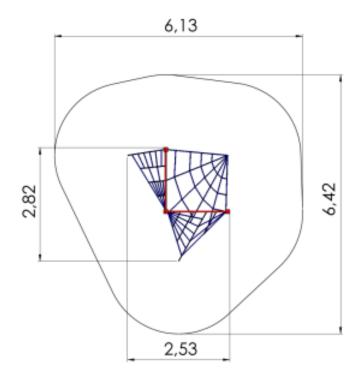

## **Technical information**

| Safety area width                        | 6.13 m |
|------------------------------------------|--------|
| Safety area length                       | 6.42 m |
| Width of structure                       | 2.53 m |
| Length of structure                      | 2.82 m |
| Height of structure                      | 2.16 m |
| Max. fall height                         | 1.92 m |
| Recommended age of children              | 4+     |
| For simultaneous use by several children | 4-6    |