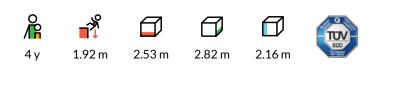

## **Technical information**

| Safety area width                        | 6.13 m |
|------------------------------------------|--------|
| Safety area length                       | 6.42 m |
| Width of structure                       | 2.53 m |
| Length of structure                      | 2.82 m |
| Height of structure                      | 2.16 m |
| Max. fall height                         | 1.92 m |
| Recommended age of children              | 4+     |
| For simultaneous use by several children | 4-6    |