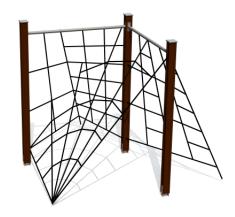

## **Climbing frame TRIANGULUM**

## Product consists of

| Climbing<br>nets | 2 pcs<br>16 mm six-strand PES cover braided steel<br>ropes |
|------------------|------------------------------------------------------------|
| Posts            | 3 pcs<br>Laminated wood                                    |
| Tubes            | 2 pcs<br>Galvanized and powder coated steel                |

Volume of concrete Package dimensions Package weight 12 bags (25kg) 2,2x0,4x0,4m 60 kg

Kids like climbing above all else. Climbing frame HYDRA with three posts offers kids various diagonal nets for climbing.