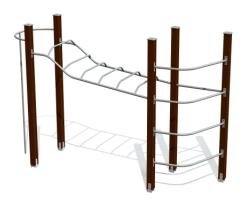

## **Climbing frame SQUIRREL**

2.13 m

0.95 m

3.54 m

## Installation info

| Installers        | 2   |
|-------------------|-----|
| Installation time | 5 h |

Volume of concrete 11 bags (25kg)
Package dimensions 2,9x1,0x0,9m

Climbing equipment offers kids excellent opportunities for active play and improves physical fitness and coordination. Climbing frame SQUIRREL is formed of a ladder with arched rungs, a fireman? spole and a horizontal ladder suitable for both climbing and hanging.