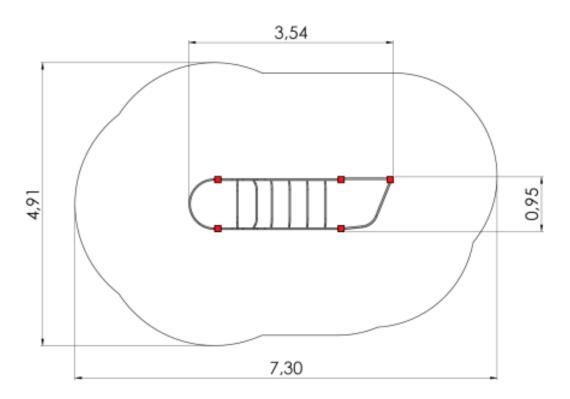

## **Technical information**

| Safety area width                        | 4.91 m |
|------------------------------------------|--------|
| Safety area length                       | 7.3 m  |
| Width of structure                       | 0.95 m |
| Length of structure                      | 3.54 m |
| Height of structure                      | 2.41 m |
| Max. fall height                         | 2.13 m |
| Recommended age of children              | 3+     |
| For simultaneous use by several children | 2-4    |