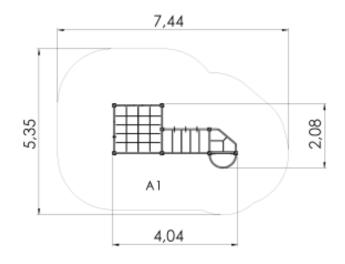

## **Technical information**

| Safety area width                        | 5.36 m |
|------------------------------------------|--------|
| Safety area length                       | 7.44 m |
| Width of structure                       | 2.08 m |
| Length of structure                      | 4.04 m |
| Height of structure                      | 2.16 m |
| Max. fall height                         | 1.92 m |
| Recommended age of children              | 4+     |
| For simultaneous use by several children | 4-8    |