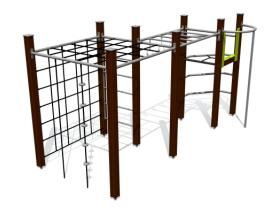

## Climbing frame MACACO

•

Critical tal height(CFH) A1: CFH 1,92m - 32,75m<sup>2</sup> Rubber surface area - 32,75m<sup>2</sup> Total area: 32,75m<sup>2</sup>

## **Product consists of**

| Platforms                       | 1 pcs with a height 1.35 m<br>Plastic covered laminated wood |
|---------------------------------|--------------------------------------------------------------|
| Climbing nets                   | 3 pcs<br>16 mm six-strand PES cover<br>braided steel ropes   |
| Ladders                         | 2 pcs<br>Galvanized and powder-coated<br>steel               |
| Fireman poles                   | 1 pcs<br>Galvanized and powder-coated<br>steel               |
| Posts                           | 8 pcs<br>Laminated wood                                      |
| Grips for hands and/<br>or feet | 8 pcs<br>HDPE plastic                                        |
| Tubes                           | 11 pcs<br>Galvanized and powder coated<br>steel              |
|                                 |                                                              |

The product's painted profile posts made of laminated timber are concreted into the ground using hot-galvanized metal U-fittings.

The climbing frame MACACO offers various climbing opportunities and provides ladders, net walls and pipes. Gymnastics rings provide a great workout for arm-, chest- and shoulder muscles.