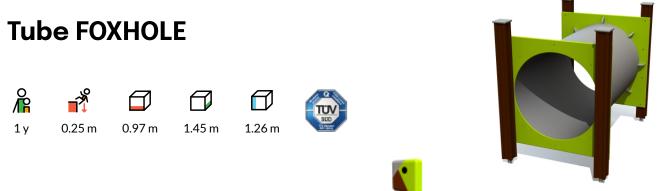

Product code: RS201 FORP PE

Total area: 15,72m<sup>2</sup>

## **Technical information**

| Safety area width                        | 3.97 m |
|------------------------------------------|--------|
| Safety area length                       | 4.45 m |
| Width of structure                       | 0.97 m |
| Length of structure                      | 1.45 m |
| Height of structure                      | 1.26 m |
| Max. fall height                         | 0.25 m |
| Recommended age of children              | 1+     |
| For simultaneous use by several children | 1-4    |

## Product consists of

| Tunnels | 1 pcs<br>Plastic        |
|---------|-------------------------|
| Posts   | 4 pcs<br>Laminated wood |

...

**C** 1

**C** 1

. . .

**T**1

Tube FOXHOLE is suitable for both smaller and bigger crawlers. Kids can safely crawl through the tunnel or use it to hide from rain, sun or company. Tubes can be joined to create a bigger tunnel.