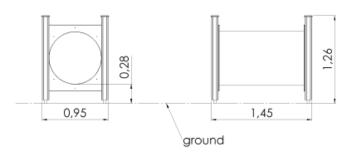

## **Technical information**

| Safety area width                        | 3.97 m |
|------------------------------------------|--------|
| Safety area length                       | 4.45 m |
| Width of structure                       | 0.97 m |
| Length of structure                      | 1.45 m |
| Height of structure                      | 1.26 m |
| Max. fall height                         | 0.25 m |
| Recommended age of children              | 1+     |
| For simultaneous use by several children | 1-4    |