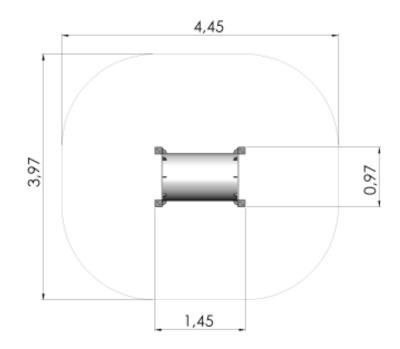

## **Technical information**

| Safety area width                        | 3.97 m |
|------------------------------------------|--------|
| Safety area length                       | 4.45 m |
| Width of structure                       | 0.97 m |
| Length of structure                      | 1.45 m |
| Height of structure                      | 1.26 m |
| Max. fall height                         | 0.25 m |
| Recommended age of children              | 1+     |
| For simultaneous use by several children | 1-4    |