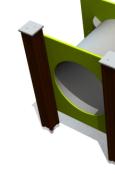

## **Tube FOXHOLE S**

## **Product consists of**

Tunnels 1 pcs Plastic

Posts 4 pcs

Laminated wood

## **Installation info**

Installers 2
Installation time 2 h

Volume of concrete 4 bags (25kg)
Package dimensions 0,8x0,8x1,2m

Tube FOXHOLE is suitable for both smaller and bigger crawlers. Kids can safely crawl through the tunnel or use it to hide from rain, sun or company. Tubes can be joined to create a bigger tunnel.