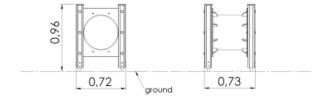

## **Technical information**

Safety area width 3.72 m 3.73 m Safety area length Width of structure 0.72 m Length of structure 0.73 m Height of structure 0.96 m Max. fall height 0.25 m Recommended age of children 1+ For simultaneous use by several 1-2 children