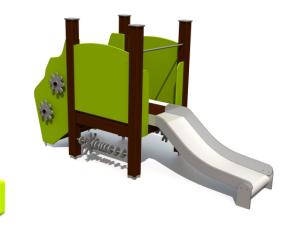

## **Slide ALFIONA**

## **Product consists of**

| Platforms | 1 | pcs | wi | th a | he | ight | 0.6 m |  |
|-----------|---|-----|----|------|----|------|-------|--|
|           |   |     |    |      |    |      |       |  |

Plastic covered laminated wood

Slides 1 pcs with a height 0.6 m

Stainless-steel, HDPE plastic sides

Stairs with 1 pcs

handrails Plastic covered laminated wood

Activity panels 3 pcs

HDPE plastic

Posts 4 pcs

Powder coated aluminium

Panels/Plates 3 pcs

HDPE plastic

Tubes 3 pcs

Galvanized and powder coated

steel