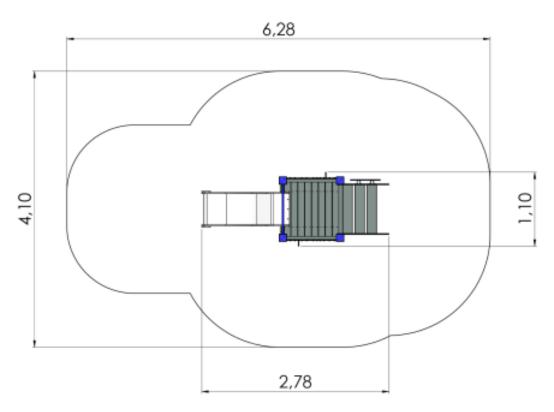

## **Technical information**

| Safety area width                        | 4.1 m  |
|------------------------------------------|--------|
| Safety area length                       | 6.28 m |
| Width of structure                       | 1.1 m  |
| Length of structure                      | 2.78 m |
| Height of structure                      | 1.56 m |
| Max. fall height                         | 0.55 m |
| Recommended age of children              | 1+     |
| For simultaneous use by several children | 1-3    |