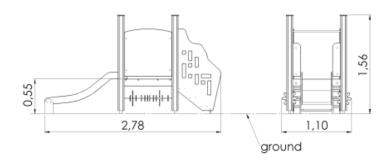

## **Technical information**

| Safety area width                        | 4.1 m  |
|------------------------------------------|--------|
| Safety area length                       | 6.28 m |
| Width of structure                       | 1.1 m  |
| Length of structure                      | 2.78 m |
| Height of structure                      | 1.56 m |
| Max. fall height                         | 0.55 m |
| Recommended age of children              | 1+     |
| For simultaneous use by several children | 1-3    |