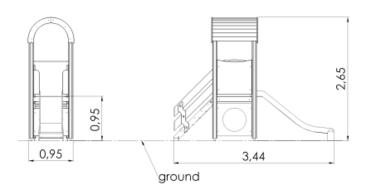

## **Technical information**

| Safety area width                        | 3.95 m |
|------------------------------------------|--------|
| Safety area length                       | 6.44 m |
| Width of structure                       | 0.95 m |
| Length of structure                      | 3.44 m |
| Height of structure                      | 2.65 m |
| Max. fall height                         | 0.95 m |
| Recommended age of children              | 1+     |
| For simultaneous use by several children | 3-6    |

A toddler slide with a roof and stairs with handrails. The side panels of the slide can be switched for various activity walls or thematic printed panels (animals, birds, fish, trees, berries, etc.). The design of the panels will be finalised with the client during ordering.