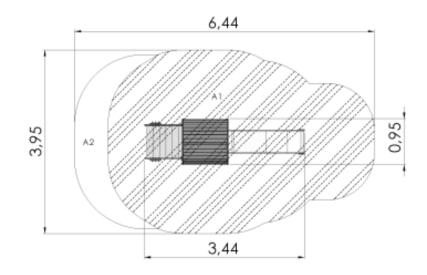

Product code: LM002 AUT PE Slide ANN Product code: LM002 AUT PE 1 y 0.95 m 0.95 m 3.44 m 2.65 m

Critical fall height(CFH) A 1: CFH 0,95m - 18,05m<sup>2</sup> A2: CFH 0,6m - 2,66m<sup>2</sup> Total area: 20,71m<sup>2</sup>

## **Technical information**

| Safety area width                        | 3.95 m |
|------------------------------------------|--------|
| Safety area length                       | 6.44 m |
| Width of structure                       | 0.95 m |
| Length of structure                      | 3.44 m |
| Height of structure                      | 2.65 m |
| Max. fall height                         | 0.95 m |
| Recommended age of children              | 1+     |
| For simultaneous use by several children | 3-6    |