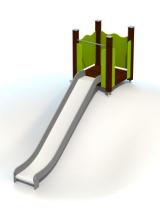

## Slide DAN (1,55m)

## **Product consists of**

| Platforms | 1 pcs with a height 1.55 m |
|-----------|----------------------------|
|           | DI II II I                 |

Plastic covered laminated wood

Slides 1 pcs with a height 1.55 m

Stainless-steel, HDPE plastic sides

Posts 4 pc

Powder coated aluminium

Panels/Plates 2 pcs

HDPE plastic

Tubes 1 pcs

Galvanized and powder coated steel