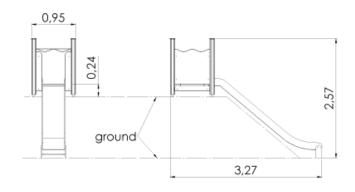

## **Technical information**

| Safety area width                        | 3.95 m |
|------------------------------------------|--------|
| Safety area length                       | 6.77 m |
| Width of structure                       | 0.95 m |
| Length of structure                      | 3.27 m |
| Height of structure                      | 2.57 m |
| Max. fall height                         | 0.24 m |
| Recommended age of children              | 1+     |
| For simultaneous use by several children | 3-5    |