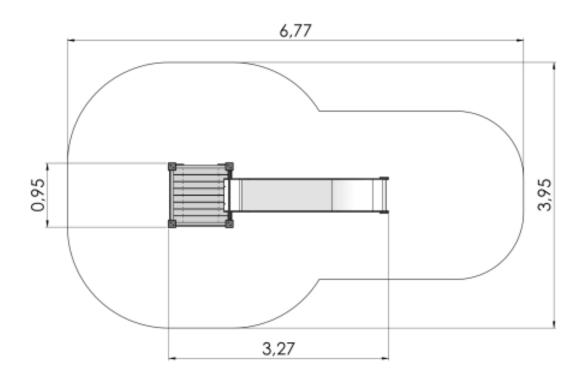

## **Technical information**

| Safety area width                        | 3.95 m |
|------------------------------------------|--------|
| Safety area length                       | 6.77 m |
| Width of structure                       | 0.95 m |
| Length of structure                      | 3.27 m |
| Height of structure                      | 2.57 m |
| Max. fall height                         | 0.24 m |
| Recommended age of children              | 1+     |
| For simultaneous use by several children | 3-5    |