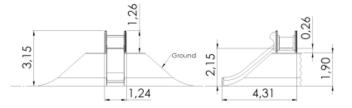

## **Technical information**

| Safety area width                        | 4.24 m |
|------------------------------------------|--------|
| Safety area length                       | 7.81 m |
| Width of structure                       | 1.24 m |
| Length of structure                      | 4.31 m |
| Height of structure                      | 3.15 m |
| Max. fall height                         | 0.24 m |
| Recommended age of children              | 1+     |
| For simultaneous use by several children | 1+     |