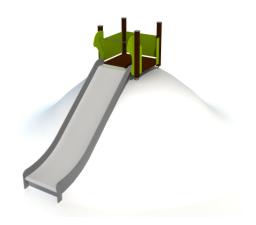

## Slide DEB (wide slide, h. 2,15m)

Total area: 26,45m<sup>2</sup>

Inspiring the next generation - www.winamco.com - info@winamco.com

## Installation info

| Installers         | 2             |
|--------------------|---------------|
| Installation time  | 5 h           |
| Volume of concrete | 7 bags (25kg) |

This wide, 2.15 metres long slide can be fitted to a slope.