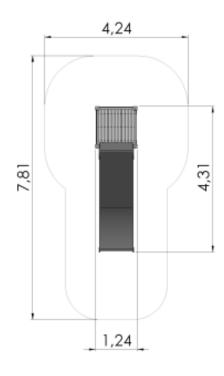

## **Technical information**

| Safety area width                        | 4.24 m |
|------------------------------------------|--------|
| Safety area length                       | 7.81 m |
| Width of structure                       | 1.24 m |
| Length of structure                      | 4.31 m |
| Height of structure                      | 3.15 m |
| Max. fall height                         | 0.24 m |
| Recommended age of children              | 1+     |
| For simultaneous use by several children | 1+     |