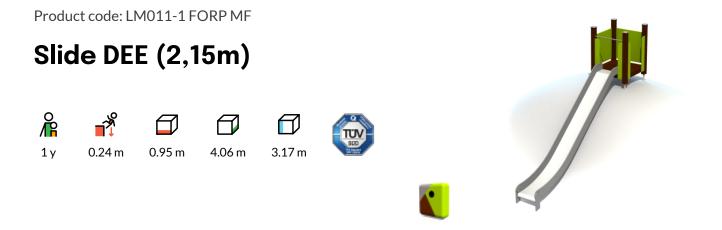

## **Technical information**

| Safety area width                        | 3.95 m |
|------------------------------------------|--------|
| Safety area length                       | 7.56 m |
| Width of structure                       | 0.95 m |
| Length of structure                      | 4.06 m |
| Height of structure                      | 3.17 m |
| Max. fall height                         | 0.24 m |
| Recommended age of children              | 1+     |
| For simultaneous use by several children | 3-5    |

## **Product consists of**

| Platforms     | 1 pcs with a height 2.15 m<br>Plastic covered laminated wood      |
|---------------|-------------------------------------------------------------------|
| Slides        | 1 pcs with a height 2.15 m<br>Stainless-steel, HDPE plastic sides |
| Posts         | 4 pcs<br>Powder coated aluminium                                  |
| Panels/Plates | 2 pcs<br>HDPE plastic                                             |
| Tubes         | 1 pcs<br>Galvanized and powder coated steel                       |

The product's painted profile posts made of laminated timber are concreted into the ground using hot-galvanized metal tubular fittings.

The product needs a safety surface

A 2.15 metre long slide with a platform, suitable for slopes.