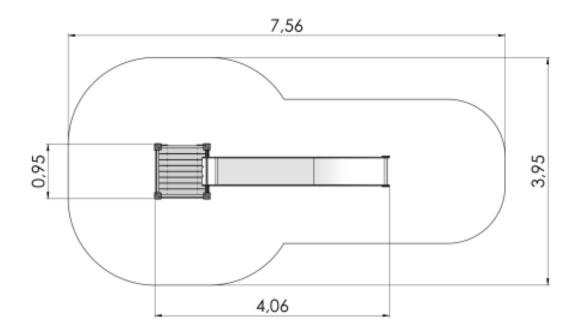

## **Technical information**

| Safety area width                        | 3.95 m |
|------------------------------------------|--------|
| Safety area length                       | 7.56 m |
| Width of structure                       | 0.95 m |
| Length of structure                      | 4.06 m |
| Height of structure                      | 3.17 m |
| Max. fall height                         | 0.24 m |
| Recommended age of children              | 1+     |
| For simultaneous use by several children | 3-5    |