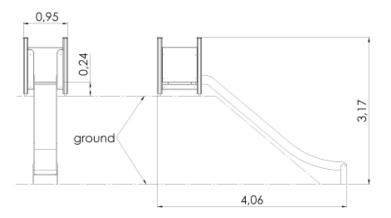

## **Technical information**

| Safety area width                        | 3.95 m |
|------------------------------------------|--------|
| Safety area length                       | 7.56 m |
| Width of structure                       | 0.95 m |
| Length of structure                      | 4.06 m |
| Height of structure                      | 3.17 m |
| Max. fall height                         | 0.24 m |
| Recommended age of children              | 1+     |
| For simultaneous use by several children | 3-5    |