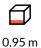

## Slide DOC (0,95m)

| Safety area width                        | 3.95 m |
|------------------------------------------|--------|
| Safety area length                       | 6.1 m  |
| Width of structure                       | 0.95 m |
| Length of structure                      | 2.6 m  |
| Height of structure                      | 1.95 m |
| Max. fall height                         | 0.24 m |
| Recommended age of children              | 1+     |
| For simultaneous use by several children | 1      |