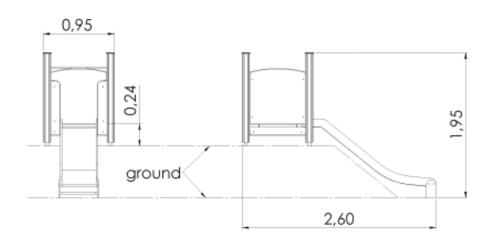

## Slide DOC (0,95m)

| Safety area width                        | 3.95 m |
|------------------------------------------|--------|
| Safety area length                       | 6.1 m  |
| Width of structure                       | 0.95 m |
| Length of structure                      | 2.6 m  |
| Height of structure                      | 1.95 m |
| Max. fall height                         | 0.24 m |
| Recommended age of children              | 1+     |
| For simultaneous use by several children | 1      |