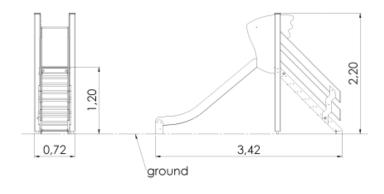

## **Technical information**

| Safety area width                        | 3.72 m |
|------------------------------------------|--------|
| Safety area length                       | 6.92 m |
| Width of structure                       | 0.72 m |
| Length of structure                      | 3.42 m |
| Height of structure                      | 2.2 m  |
| Max. fall height                         | 1.2 m  |
| Recommended age of children              | 1+     |
| For simultaneous use by several children | 1-3    |