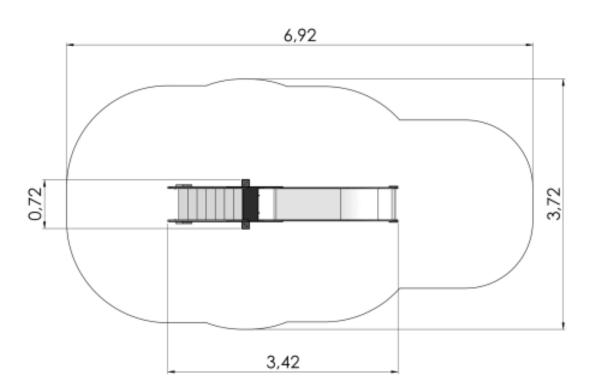

## **Technical information**

| Safety area width                        | 3.72 m |
|------------------------------------------|--------|
| Safety area length                       | 6.92 m |
| Width of structure                       | 0.72 m |
| Length of structure                      | 3.42 m |
| Height of structure                      | 2.2 m  |
| Max. fall height                         | 1.2 m  |
| Recommended age of children              | 1+     |
| For simultaneous use by several children | 1-3    |