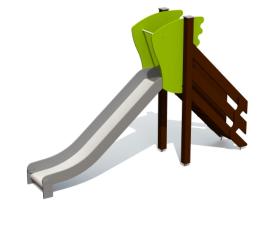

## **Slide ELO**

## **Product consists of**

| Slides                | 1 pcs with a height 1.2 m<br>Stainless-steel, HDPE plastic sides |
|-----------------------|------------------------------------------------------------------|
| Stairs with handrails | 1 pcs<br>Plastic covered laminated wood                          |
| Posts                 | 2 pcs<br>Powder coated aluminium                                 |
| Tubes                 | 1 pcs<br>Galvanized and powder coated                            |