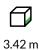

## **Technical information**

| Safety area width                        | 3.72 m |
|------------------------------------------|--------|
| Safety area length                       | 6.92 m |
| Width of structure                       | 0.72 m |
| Length of structure                      | 3.42 m |
| Height of structure                      | 2.2 m  |
| Max. fall height                         | 1.2 m  |
| Recommended age of children              | 1+     |
| For simultaneous use by several children | 1-3    |