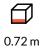

## **Technical information**

| Safety area width                        | 3.72 m |
|------------------------------------------|--------|
| Safety area length                       | 6.92 m |
| Width of structure                       | 0.72 m |
| Length of structure                      | 3.42 m |
| Height of structure                      | 2.2 m  |
| Max. fall height                         | 1.2 m  |
| Recommended age of children              | 1+     |
| For simultaneous use by several children | 1-3    |