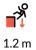

## **Technical information**

| Safety area width                        | 3.72 m |
|------------------------------------------|--------|
| Safety area length                       | 6.92 m |
| Width of structure                       | 0.72 m |
| Length of structure                      | 3.42 m |
| Height of structure                      | 2.2 m  |
| Max. fall height                         | 1.2 m  |
| Recommended age of children              | 1+     |
| For simultaneous use by several children | 1-3    |

## **Product consists of**

| Slides                | 1 pcs with a height 1.2 m<br>Stainless-steel, HDPE plastic sides |
|-----------------------|------------------------------------------------------------------|
| Stairs with handrails | 1 pcs<br>Plastic covered laminated wood                          |
| Posts                 | 2 pcs<br>Powder coated aluminium                                 |
| Tubes                 | 1 pcs<br>Galvanized and powder coated                            |