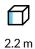

## **Technical information**

| Safety area width                        | 3.72 m |
|------------------------------------------|--------|
| Safety area length                       | 6.92 m |
| Width of structure                       | 0.72 m |
| Length of structure                      | 3.42 m |
| Height of structure                      | 2.2 m  |
| Max. fall height                         | 1.2 m  |
| Recommended age of children              | 1+     |
| For simultaneous use by several children | 1-3    |