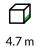

## **Technical information**

| Safety area width                        | 3.95 m |
|------------------------------------------|--------|
| Safety area length                       | 8.2 m  |
| Width of structure                       | 0.95 m |
| Length of structure                      | 4.7 m  |
| Height of structure                      | 2.51 m |
| Max. fall height                         | 1.55 m |
| Recommended age of children              | 1+     |
| For simultaneous use by several children | 3-6    |