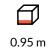

## **Technical information**

| Safety area width                        | 3.95 m |
|------------------------------------------|--------|
| Safety area length                       | 8.2 m  |
| Width of structure                       | 0.95 m |
| Length of structure                      | 4.7 m  |
| Height of structure                      | 2.51 m |
| Max. fall height                         | 1.55 m |
| Recommended age of children              | 1+     |
| For simultaneous use by several children | 3-6    |