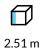

## **Technical information**

| Safety area width                        | 3.95 m |
|------------------------------------------|--------|
| Safety area length                       | 8.2 m  |
| Width of structure                       | 0.95 m |
| Length of structure                      | 4.7 m  |
| Height of structure                      | 2.51 m |
| Max. fall height                         | 1.55 m |
| Recommended age of children              | 1+     |
| For simultaneous use by several children | 3-6    |