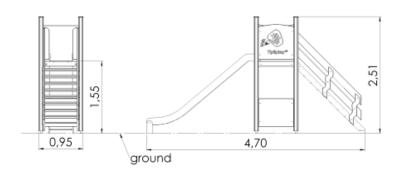

## **Technical information**

| Safety area width                        | 3.95 m |
|------------------------------------------|--------|
| Safety area length                       | 8.2 m  |
| Width of structure                       | 0.95 m |
| Length of structure                      | 4.7 m  |
| Height of structure                      | 2.51 m |
| Max. fall height                         | 1.55 m |
| Recommended age of children              | 1+     |
| For simultaneous use by several children | 3-6    |