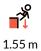

## **Technical information**

| Safety area width                        | 3.95 m |
|------------------------------------------|--------|
| Safety area length                       | 8.2 m  |
| Width of structure                       | 0.95 m |
| Length of structure                      | 4.7 m  |
| Height of structure                      | 2.51 m |
| Max. fall height                         | 1.55 m |
| Recommended age of children              | 1+     |
| For simultaneous use by several children | 3-6    |

## Product consists of

| Platforms | 1 pcs with a height 1.55 m     |
|-----------|--------------------------------|
|           | Plastic covered laminated wood |

Slides 1 pcs with a height 1.55 m

Stainless-steel, HDPE plastic sides