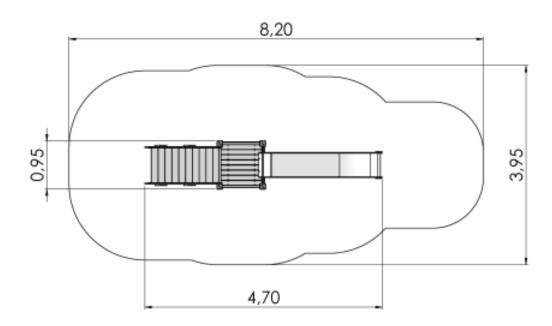

## **Technical information**

| Safety area width                        | 3.95 m |
|------------------------------------------|--------|
| Safety area length                       | 8.2 m  |
| Width of structure                       | 0.95 m |
| Length of structure                      | 4.7 m  |
| Height of structure                      | 2.51 m |
| Max. fall height                         | 1.55 m |
| Recommended age of children              | 1+     |
| For simultaneous use by several children | 3-6    |