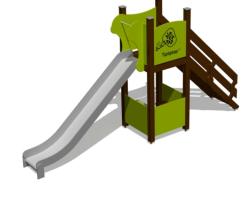

## **Slide EVE**

## Product consists of

| Platforms | 1 pcs with a height 1.55 m     |
|-----------|--------------------------------|
|           | Plastic covered laminated wood |

Slides 1 pcs with a height 1.55 m

Stainless-steel, HDPE plastic sides

Stairs with 1 pcs

handrails Plastic covered laminated wood

Play corners 1 pcs

Plastic and wood

Posts 4 pcs

Powder coated aluminium

Panels/Plates 5 pcs

**HDPE** plastic

Tubes 1 pcs

Galvanized and powder coated

steel