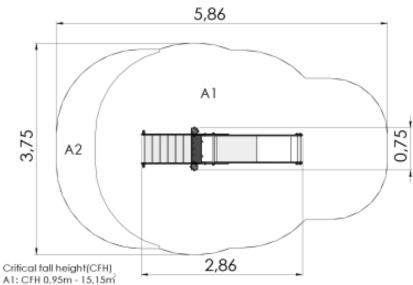

## **Slide MIA**

A1: CFH 0,95m - 15,15m A2: CFH 0,6m - 2,43m Rubber surface area - 15,15m²

Total area: 17,58m2

## **Technical information**

| Safety area width                        | 3.75 m |
|------------------------------------------|--------|
| Safety area length                       | 5.86 m |
| Width of structure                       | 0.75 m |
| Length of structure                      | 2.86 m |
| Height of structure                      | 1.83 m |
| Max. fall height                         | 0.95 m |
| Recommended age of children              | 1+     |
| For simultaneous use by several children | 1-3    |