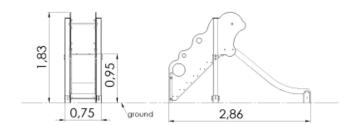

## **Technical information**

| Safety area width                        | 3.75 m |
|------------------------------------------|--------|
| Safety area length                       | 5.86 m |
| Width of structure                       | 0.75 m |
| Length of structure                      | 2.86 m |
| Height of structure                      | 1.83 m |
| Max. fall height                         | 0.95 m |
| Recommended age of children              | 1+     |
| For simultaneous use by several children | 1-3    |