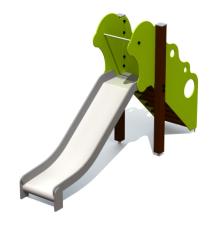

## **Slide MIA**

A1: CFH 0,95m - 15,15m A2: CFH 0,6m - 2,43m Rubber surface area - 15,15m²

Total area: 17,58m2

## Installation info

Installers2Installation time3.5 hVolume of concrete7 bags (25kg)Package dimensions2,2x0,8x0,8m

Package weight 103 kg

A freestanding toddler slide.