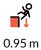

## **Technical information**

| Safety area width                        | 3.75 m |
|------------------------------------------|--------|
| Safety area length                       | 5.86 m |
| Width of structure                       | 0.75 m |
| Length of structure                      | 2.86 m |
| Height of structure                      | 1.83 m |
| Max. fall height                         | 0.95 m |
| Recommended age of children              | 1+     |
| For simultaneous use by several children | 1-3    |