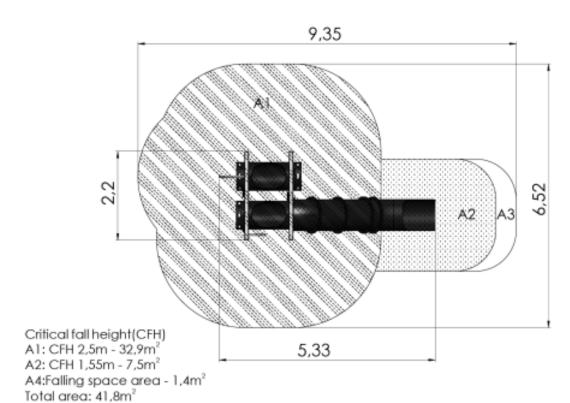

## **Technical information**

| Safety area width                        | 6.52 m |
|------------------------------------------|--------|
| Safety area length                       | 9.35 m |
| Width of structure                       | 2.2 m  |
| Length of structure                      | 5.33 m |
| Height of structure                      | 2.5 m  |
| Max. fall height                         | 2.5 m  |
| Recommended age of children              | 8+     |
| For simultaneous use by several children | 1+     |