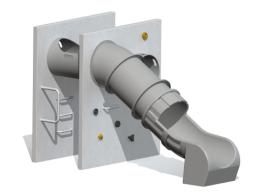

## **Product consists of**

| Tunne | el slides | 1 pcs with a height 0 m<br>Plastic |
|-------|-----------|------------------------------------|
| _     |           |                                    |

Tunnels 2 pcs Plastic