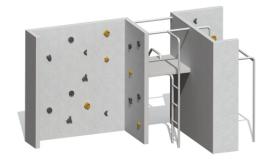

## **URBAN**

8 y

4.05 m

## **Product consists of**

| Platforms      | 1 pcs with a height 1.55 m                    |
|----------------|-----------------------------------------------|
| Railings       | 1 pcs with a height 1.55 m<br>Stainless steel |
| Climbing walls | 2 pcs                                         |
| Ladders        | 1 pcs<br>Galvanized and powder-coated steel   |
| Fireman poles  | 1 pcs<br>Galvanized and powder-coated steel   |