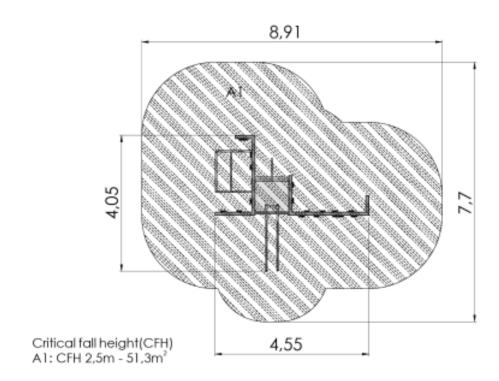

## **Technical information**

| Safety area width                        | 7.7 m  |
|------------------------------------------|--------|
| Safety area length                       | 8.91 m |
| Width of structure                       | 4.05 m |
| Length of structure                      | 4.55 m |
| Height of structure                      | 2.5 m  |
| Max. fall height                         | 2.5 m  |
| Recommended age of children              | 8+     |
| For simultaneous use by several children | 1+     |