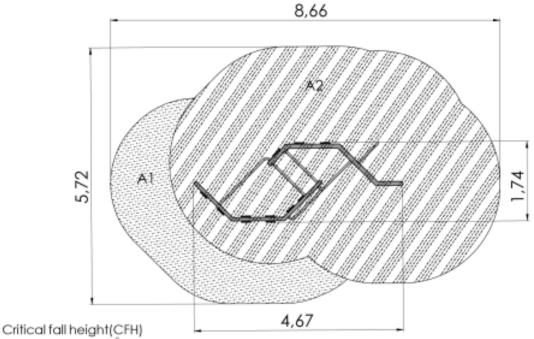

## **URBAN**

A1: CFH 2m - 7,7m<sup>2</sup> A2: CFH 2,5m - 31m<sup>2</sup> Total area: 38,7m<sup>2</sup>

## **Technical information**

| Safety area width                        | 5.72 m |
|------------------------------------------|--------|
| Safety area length                       | 8.66 m |
| Width of structure                       | 4.67 m |
| Length of structure                      | 1.74 m |
| Height of structure                      | 2.5 m  |
| Max. fall height                         | 2.5 m  |
| Recommended age of children              | 8+     |
| For simultaneous use by several children | 1+     |