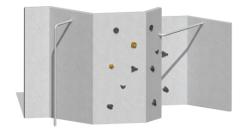

## **Product consists of**

Climbing walls 4 pcs
Fireman poles 1 pcs

Galvanized and powder-coated steel

## Installation info

Package dimensions 3,1x1,2x1,6m Package weight 360 kg Stainless steel tubes, strips, platforms and weatherproof textured wear-resistant plywood walls imitating concrete look 2 the strong look of the URBAN series products is created by high-quality materials that ensure resistance to weather and vandalism. The URBAN theme series can be assembled into a powerful town but each attraction is also challenging on their own.Materials

Edge profile: stainless steel

Inner frame: hot galvanised steel

Platforms: hot galvanised steel frame with stainless steel plating

Panels: weatherproof textured grey plywood with thick, wear-resistant phenolic coating and concrete imitation

Climbing stones: high quality polyresin with metal washer inserted

Tubes, ladders, parallel sliding bars: stainless steel

Fixings: stainless steel.