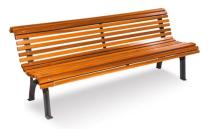

## Park bench PLAZA

0.76 m 2 m 0.72 m

## **Technical information**

| Width of structure          | 0.76 m |
|-----------------------------|--------|
| Length of structure         | 2 m    |
| Height of structure         | 0.72 m |
| Recommended age of children | 0+     |

## Installation info

| Package dimensions | 2,0x0,8x0,3m |
|--------------------|--------------|
| Package weight     | 70 kg        |

The bench is made of durable, weatherproof and lacquered Suciuba tropical wood that has a low water uptake. The high-strength cast iron legs are powder-coated with Oxiron paint. Seat height 0.45 m. The bench can be fixed to the ground.