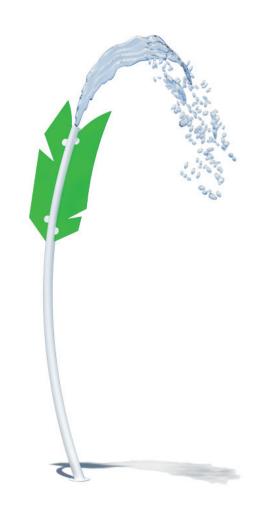

## **AERO**

### **ACTIVITY**

A modern approach to a western theme, the Aero sticks out of the ground with fans of water emitting from its nock.

### MODEL: C009

80 GPM/303 LPM

Height: 14'-8"/452 CM