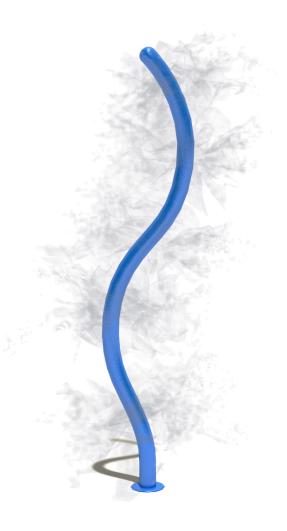

# **CURVY COOL**

#### ACTIVITY

The Curvy Cool<sup>™</sup> is a cooling tower of misters with a triple bend for a whimsical look. Combine with Mission Hill Series or Mesa series for an architectural appeal.

#### MODEL: W003

26 GPM/98 LPM

W003C 14 GPM/53 LPM

Height: 8'-7"/262 CM