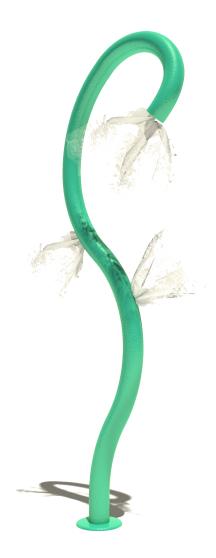

#### ACTIVITY

This whimsical spray feature emits cooling water fans from its stem and a cone of water from its tip. Group this feature with Super Loops and/or the Mission Hill series to create a timeless look for your spray park.

#### MODEL: W003-2

Height: 9'-1"/277 CM