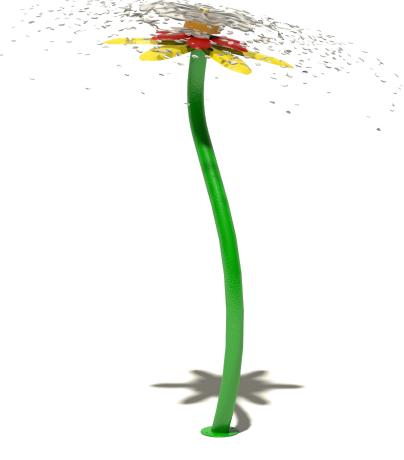

# DAISY RAINDROP<sup>™</sup>

#### ACTIVITY

A gentle splash of water falls from the clear dome "seedpod" atop the finely detailed petals of the Daisy Raindrop.

#### MODEL: W061

) 15 GPM/57 LPM

Height: 9'-0"/275 CM