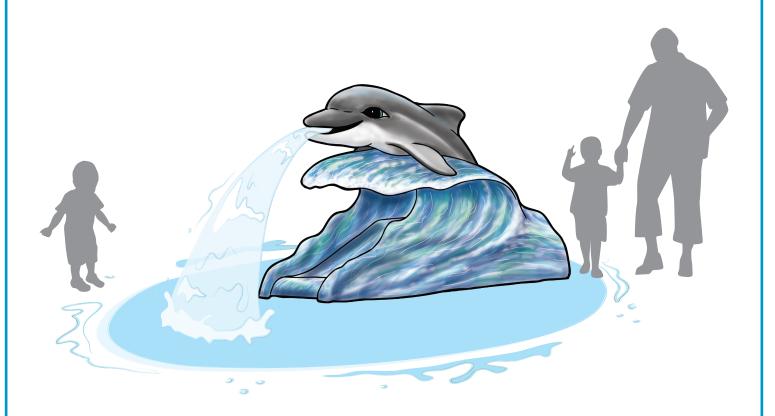

# **DEVAN DOLPHIN**

#### **ACTIVITY**

This Aqua Slide is designed for ages 2-5 with a straight chute that exits below the cresting dolphinand an arching fan jet from the dolphin's mouth for enhanced play value.

- Coated with Aqua Armor the most durable Chlorine, UV and vandal resistant coating in the industry
- ASTM compliant

### **MODEL: F1005**

8 GPM/30 LPM \*30 GPM/114 LPM

6'-6"/3'-2"/5'-2" 198/97/157 CM

1 Chute: Recommended for ages 2-5 \*Notes optional water effects.