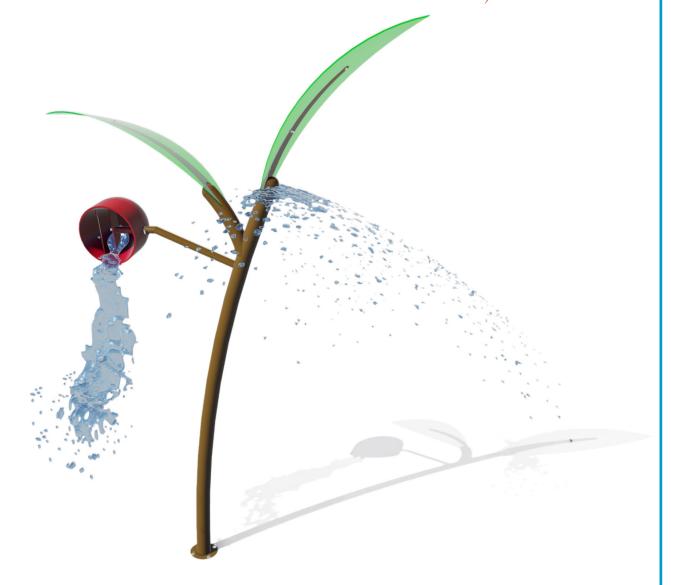

## **DEW DROP SPRIG SPRAYER**

## **ACTIVITY**

Colorful translucent leaves cantilever out casting shadows on the ground as a bucket dumps and a sheet of arching water is emitted from the sprig.

## MODEL: C032

20 GPM/94 LPM

Height: 13'-8"/417 CM

## **FEATURES & BENEFITS**

- Stainless steel construction with translucent leaf accents
- Low profile rounded flanges are easy on the feet and reduce toe-stubbing
- Coated with Aqua Armor the most durable Chlorine, UV and vandal resistant coating in the industry
- Interchangeable with other spray features
- ADA and ASTM compliant