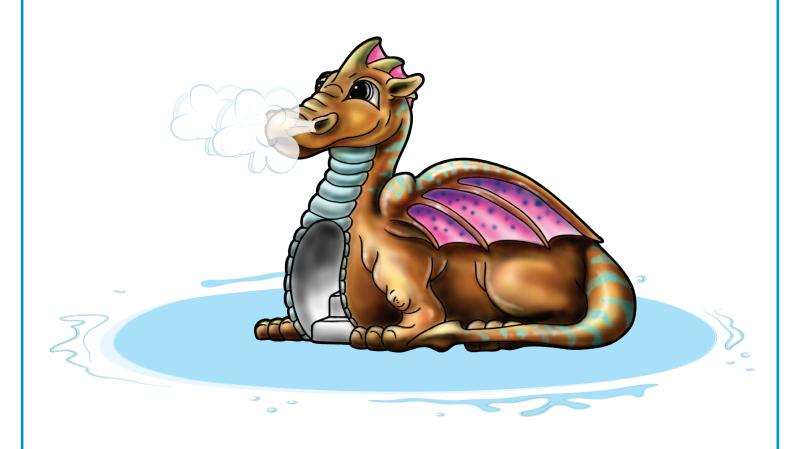

# **DOCILE DRAGON**

#### **ACTIVITY**

This fairytale-inspired slide is designed for ages 5-12. Optional water effects create cooling sprays from the dragon's nostrils.

- Coated with Aqua Armor the most durable Chlorine, UV and vandal resistant coating in the industry
- ASTM compliant

## **MODEL: F1001**

8 GPM/30 LPM | 3 PSI/.21 bar \*2 GPM/8 LPM | 15 PSI/1.03 bar

10'-6"/6'-0"/7'-0" 320/183/213 CM

1 Chute: Recommended for ages 5-12

\*Optional water effects