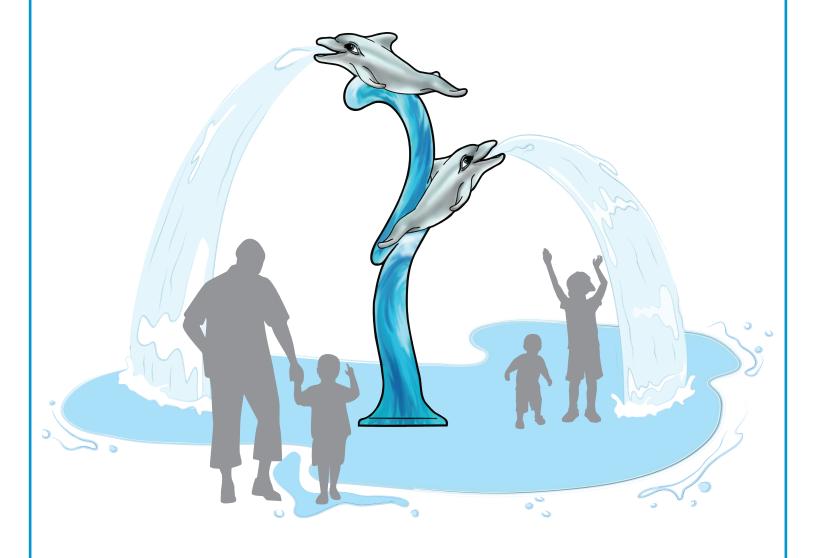

# **DOLPHIN DUO**

#### **ACTIVITY**

A great addition to an ocean theme, this Aqua Sprayer emits arching fans of water from the dolphin's mouths as children play from below.

## **MODEL: F2010**

26 GPM/98.4 LPM

4'-6"/1'-6"/10'-0" 137/46/305 CM