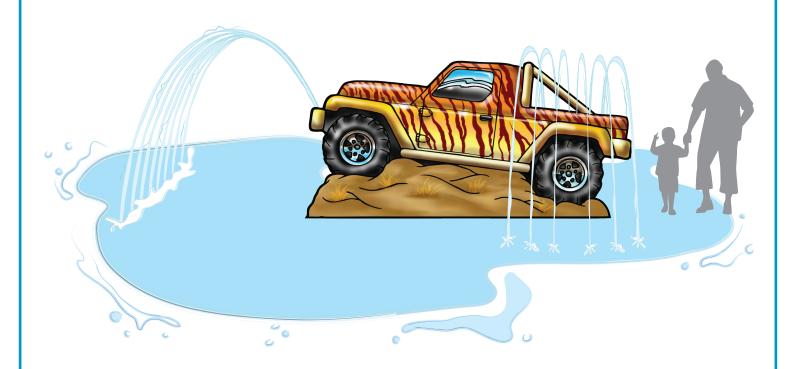

# **4X4 OFF-ROAD**

#### **ACTIVITY**

This Aqua Slide is designed for ages 5-12 with two straight chutes that exit the front, and arching streams off the front and sides for enhanced play value.

- Coated with Aqua Armor the most durable Chlorine, UV and vandal resistant coating in the industry
- ASTM compliant

### **MODEL: F1113**

16 GPM/61 LPM \*27 PGM/102 LPM

10'-6"/6'-0"/6'-0" 320/183/183 CM

2 Chutes: Recommended for ages 5-12 \*Notes optional water effects.